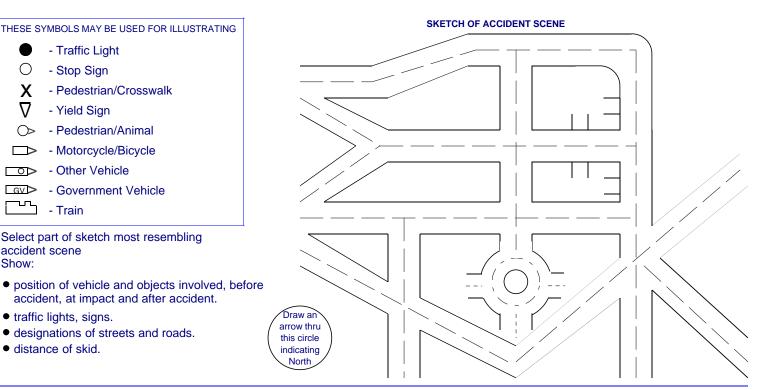

THESE SYMBOLS MAY BE USED FOR ILLUSTRATING - Traffic Light  $\bigcirc$ - Stop Sign X - Pedestrian/Crosswalk  $\nabla$ - Yield Sign 0> - Pedestrian/Animal 0> - Other Vehicle GV > - Government Vehicle <u>\_\_</u>\_ - Train

Select part of sketch most resembling accident scene Show:

accident, at impact and after accident.

- traffic lights, signs.
- designations of streets and roads.
- distance of skid.

| CHECK OR GIVE INFOR                          | MATION REQUIRED                             |                      |                               |                                            |                                     |                         |                                          |     |  |
|----------------------------------------------|---------------------------------------------|----------------------|-------------------------------|--------------------------------------------|-------------------------------------|-------------------------|------------------------------------------|-----|--|
| WEATHER CONDITIONS                           | ROAD CONDITIONS                             |                      | OTHER<br>VEH.                 | ESTIMATED SPEED                            | GOVT.<br>VEH.                       | OTHER<br>VEH.           | RAILWAY CROSSING                         |     |  |
| 1. Clear                                     | 1. Dry                                      |                      |                               | Before Taking Action to Avoid     Accident |                                     |                         | Automatic Signal                         |     |  |
| 2. Cloudy                                    | 2. Icy                                      |                      | 2. At Moment of Impact        |                                            |                                     |                         | 2. Gates Not Down                        |     |  |
| 3. Fog or Mist                               | Loose Sand or Gravel                        |                      |                               | WHAT WAS DRIVER DOING?                     |                                     |                         | 3. Guarded, Man on Duty                  |     |  |
|                                              | 4. Muddy                                    |                      |                               |                                            | 1                                   |                         | 4. Signal Not Given                      |     |  |
| 4. Rain                                      | 5. Snowy                                    |                      |                               | 1. Car Run Away                            |                                     |                         | 5. Unguarded Crossing                    |     |  |
| 5. Smoke or Dust                             | 6. Wet                                      |                      |                               | Car Standing in Roadway                    |                                     |                         | WHAT WAS PEDESTRIAN DOIN                 | IG? |  |
| 6. Snow                                      | Defect in Roadway     B. Ditches (describe) |                      |                               | 3. Cutting In                              |                                     |                         | 1 Coming From Behind                     | _   |  |
| 7. Visibility Good                           | o. Bitorios (doceribo)                      |                      |                               | 4. Cutting Left Corner                     |                                     |                         | Parked/Moving Vehicle                    |     |  |
| 8. Visibility Fair                           | 9. Heavy Traffic                            |                      |                               | 5. Did Not Have Right-of-Way               |                                     |                         | Crossing Street Diagnonally              |     |  |
|                                              | 10. Normal                                  |                      |                               | 6. Drove Off Roadway                       |                                     |                         | 3. Crossing Intersection With            |     |  |
| 9. Visibility Poor                           | 11. Under Construction                      |                      |                               | 7. Drove Through Safety Zone               |                                     |                         | Signal                                   |     |  |
| 10. Windy                                    | 12. Shoulders                               |                      |                               | Exceeding Speed Limit                      |                                     |                         | Crossing Intersection     Against Signal |     |  |
| LIGHT CONDITIONS                             | 13. Slippery                                |                      |                               | 9. Failing to Signal                       | 5. Crossing Intersection            |                         |                                          |     |  |
| 1 Artificial Cood                            |                                             |                      |                               | 10. Following Too Close                    |                                     |                         | Getting On/Off Bus/                      |     |  |
| Artificial Good                              |                                             | CONDITION OF VEHICLE |                               | 11. Giving Incorrect Signal                |                                     |                         | Street Car                               |     |  |
| Artificial Fair                              | Apparently Good                             |                      |                               | 12. Hit and Run                            |                                     |                         | 7. Vehicle                               |     |  |
| Artificial Poor                              | 2. Brakes Defective                         |                      |                               | 13. On Wrong Side of Road                  |                                     |                         | 8. In Street, Not at Intersection        |     |  |
| 4. Dark                                      | Glaring Headlights                          |                      |                               | 14. Passing at Intersection                |                                     |                         | 9. Not on Roadway                        |     |  |
| 5. Day                                       | Headlights Dim     One Headlight Out        |                      |                               | 15. Passing on Curve or Hill               | - Not off Roadway                   |                         |                                          |     |  |
|                                              | One Headlight Out     Both Headlights Out   |                      |                               | 16. Passing on Wrong Side                  |                                     |                         | 10. Playing in Street                    |     |  |
| 6. Dusk                                      | 7. Parking Lights On                        |                      |                               |                                            | 17. Passing Standing Bus/Street Car |                         |                                          |     |  |
| TYPE OF ROAD                                 | 8. Chains                                   |                      |                               | 18. Pulling out From Curb                  | 11. Riding/Hitching on Vehicle      |                         |                                          |     |  |
| 1. Asphalt                                   | 9. Puncture, Blowout                        |                      |                               | 19. Railroad, Did not Stop                 |                                     |                         | 12. Standing on Safety Island            |     |  |
| Brick or Cobble                              | 10. Steering Gear Defective                 |                      |                               | 20. Reckless Driving                       |                                     |                         | 13. Crossing Intersection in Crosswalk   |     |  |
| 3. Concrete                                  | 11. Tail Light Out or Obscured              |                      |                               | 21. Through Street, Did not Stop           |                                     |                         | 14. Walking on Hwy Against               |     |  |
|                                              | 12. Badly Worn Tires                        |                      |                               | 22. Failed to Obey Traffic Signals         |                                     |                         | Walking on Hunt With                     |     |  |
|                                              | 13. Windshield Wiper not working            |                      |                               | 23. Swerved                                |                                     | 15. Traffic             |                                          |     |  |
| 5. Flat or Cambered                          | DIRECTION OF TRAVEL                         |                      | 24. Disregarded Railroad Sign |                                            |                                     | CONDITION OF PEDESTRIAN |                                          |     |  |
| 6. Gravel                                    | 1. Backing                                  |                      |                               | CONDITION OF DRIVER                        |                                     |                         | 1. Careless                              |     |  |
| 7. High Fill (Give Feet)                     | 2. Going Straight                           |                      |                               |                                            |                                     |                         | Had Physical Defect                      | _   |  |
| 8. Width (Travelled Portion)                 | Parked or Standing Still                    |                      |                               | 1. Extreme Fatigue                         |                                     | Normal                  |                                          |     |  |
| 9. Width (Shoulders)                         | 4. Skidding                                 |                      |                               | Had Physical Defect                        |                                     |                         |                                          |     |  |
| ,                                            | Slowing Down or Stropping                   |                      | 3. Normal 4.                  |                                            |                                     |                         |                                          |     |  |
| 10. Wood (Bridge)                            | 6. Turning Left                             |                      |                               | 4. Believe Intoxicated                     |                                     |                         | 5. Was Confused by Traffic               |     |  |
| 11. Speed Limit GC 46 7540-21-868-6811 (Form | 7. Turning Right                            |                      |                               | 5. Otherwise Impaired                      |                                     |                         | 6. Believe Intoxicated                   |     |  |